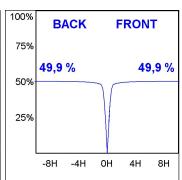

## **PHOTOMETRIC DATA:**

K11SF2023RW930DWB

 $\eta$  = 100%

lmax = 1215 cd/klm

UTE: 1,00A

CIE: 94 97 99 100 100

Data according to regulations 2019/2020/EU and 2019/2015/EU