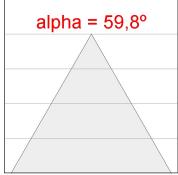

## **PHOTOMETRIC DATA:**

K11SF2023RW930DWB

 $\eta$  = 100%

lmax = 1215 cd/klm

UTE: 1,00A

CIE: 94 97 99 100 100

Data according to regulations 2019/2020/EU and 2019/2015/EU