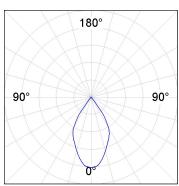

## **PHOTOMETRIC DATA:**

K11SF2023RW930DWB

 $\eta$  = 100%

lmax = 1215 cd/klm

UTE: 1,00A

CIE: 94 97 99 100 100

Data according to regulations 2019/2020/EU and 2019/2015/EU