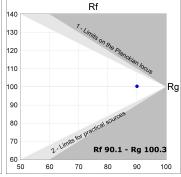

Light output tolerance +/- 10%

**EPD** 

Data according to regulations 2019/2020/EU and 2019/2015/EU