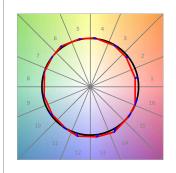

## **PHOTOMETRIC DATA:**

K11SF2023RW930DWB

 $\eta$  = 100%

lmax = 1215 cd/klm

UTE: 1,00A

CIE: 94 97 99 100 100

Data according to regulations 2019/2020/EU and 2019/2015/EU