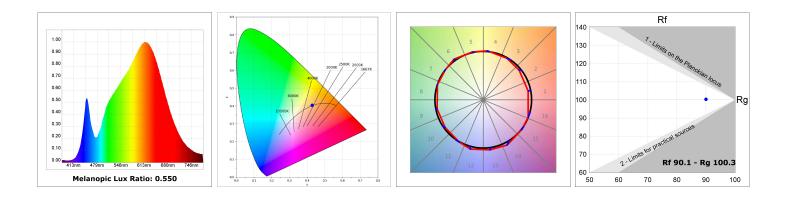

#### **TECHNICAL SPECIFICATIONS:**

| Light output: | 1.784 lm                 | ⁰К:           | 3000             |
|---------------|--------------------------|---------------|------------------|
| Plum:         | 20W                      | CRI :         | 90               |
| Efficacy:     | 89,2 lm/w                | R9 :          | 53               |
| Туре:         | СОВ                      | MacAdam:      | 3                |
| LED Lifetime: | 50.000 L70 B10 (Ta=25°C) | Power Supply: | 220-240V 50/60Hz |
| Power:        | 13W                      | Gear:         | Adjustable DALI  |