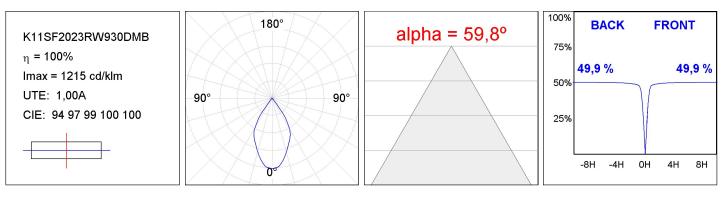

Installation: Recessed

#### **TECHNICAL SPECIFICATIONS:**

| Light output: | 1.784 lm                 | ⁰К:           | 3000             |
|---------------|--------------------------|---------------|------------------|
| Plum:         | 20W                      | CRI :         | 90               |
| Efficacy:     | 89,2 lm/w                | R9 :          | 53               |
| Туре:         | СОВ                      | MacAdam:      | 3                |
| LED Lifetime: | 50.000 L70 B10 (Ta=25°C) | Power Supply: | 220-240V 50/60Hz |
| Power:        | 13W                      | Gear:         | Adjustable DALI  |

Light output tolerance +/- 10%

EPD

Worktitude for light

# **KOMBIC 100 SURFACE**

K11SF2023RW930DMB

KOM 100 SF 2000 IP23 9WW RF WFL DA MA/BK



#### **PHOTOMETRIC DATA :**





#### Product datasheet

# **KOMBIC 100 SURFACE**

## ACCESORIES :

### Suspension



Product code: K11SUADLATBK

Description: KOMBIC 100 SF ADAPT. LATERAL CABLE BK



Product code: K11SUADLATWH

Description: KOMBIC 100 SF ADAPT. LATERAL CABLE WH

Worktitude for light