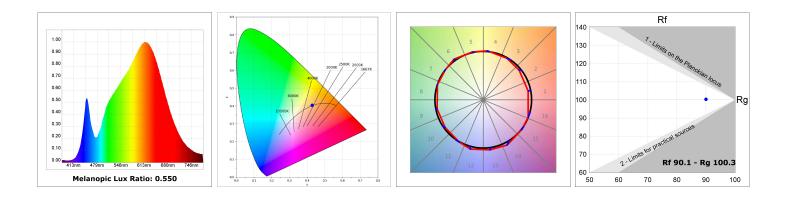

Installation: Recessed

#### **TECHNICAL SPECIFICATIONS:**

| Light output: | 1.784 lm                 | ⁰К:           | 3000             |
|---------------|--------------------------|---------------|------------------|
| Plum:         | 20W                      | CRI :         | 90               |
| Efficacy:     | 89,2 lm/w                | R9 :          | 53               |
| Туре:         | СОВ                      | MacAdam:      | 3                |
| LED Lifetime: | 50.000 L70 B10 (Ta=25°C) | Power Supply: | 220-240V 50/60Hz |
| Power:        | 13W                      | Gear:         | Adjustable DALI  |

Light output tolerance +/- 10%

EPD

Worktitude for light

# **KOMBIC 100 SURFACE**

K11SF2023RW930DMB

KOM 100 SF 2000 IP23 9WW RF WFL DA MA/BK



#### **PHOTOMETRIC DATA :**





#### Product datasheet

# **KOMBIC 100 SURFACE**

## ACCESORIES :

### Suspension



Product code: K11SUADLATBK

Description: KOMBIC 100 SF ADAPT. LATERAL CABLE BK



Product code: K11SUADLATWH

Description: KOMBIC 100 SF ADAPT. LATERAL CABLE WH

Worktitude for light