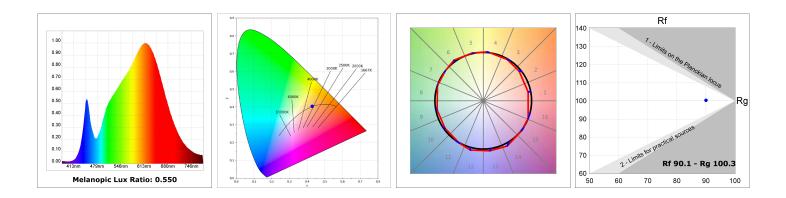

#### **TECHNICAL SPECIFICATIONS:**

| Light output: | 1.636 lm                 | ⁰К:           | 3000             |
|---------------|--------------------------|---------------|------------------|
| Plum:         | 20W                      | CRI :         | 90               |
| Efficacy:     | 81,7 lm/w                | R9 :          | 53               |
| Туре:         | СОВ                      | MacAdam:      | 3                |
| LED Lifetime: | 50.000 L70 B10 (Ta=25°C) | Power Supply: | 220-240V 50/60Hz |
| Power:        | 13W                      | Gear:         | Adjustable DALI  |