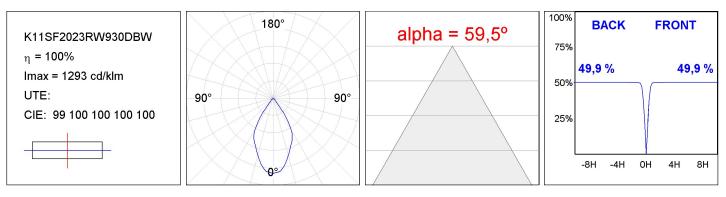

#### **TECHNICAL SPECIFICATIONS:**

| Light output: | 1.636 lm                 | ⁰К:           | 3000             |
|---------------|--------------------------|---------------|------------------|
| Plum:         | 20W                      | CRI :         | 90               |
| Efficacy:     | 81,7 lm/w                | R9 :          | 53               |
| Туре:         | СОВ                      | MacAdam:      | 3                |
| LED Lifetime: | 50.000 L70 B10 (Ta=25°C) | Power Supply: | 220-240V 50/60Hz |
| Power:        | 13W                      | Gear:         | Adjustable DALI  |

Light output tolerance +/- 10%

EPD

#### **PHOTOMETRIC DATA :**

LAMP reserves the right to change the technical specifications of their products. These changes will allow the continual improvement of the products and will also ensure the conformity to current legal changes. Updated information is always available in our website www.lamp.es