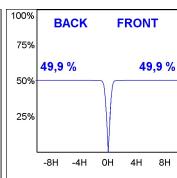

#### **PHOTOMETRIC DATA:**

K11SF2023RW930DBB  $\eta = 100\%$ Imax = 1293 cd/klm UTE: