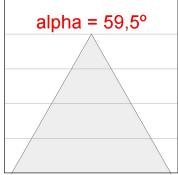

#### **PHOTOMETRIC DATA:**

K11SF2023RW930DBB  $\eta = 100\%$ Imax = 1293 cd/klm UTE: