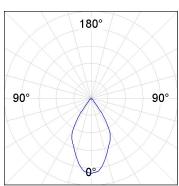

#### **PHOTOMETRIC DATA:**

K11SF2023RW930DBB  $\eta = 100\%$ Imax = 1293 cd/klm UTE: