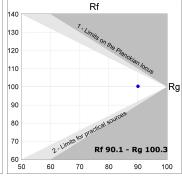

#### **PHOTOMETRIC DATA:**

K11SF2023RW930DBB  $\eta = 100\%$ Imax = 1293 cd/klm UTE: