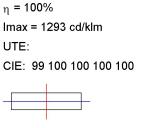

#### **PHOTOMETRIC DATA:**

K11SF2023RW930DBB  $\eta = 100\%$ Imax = 1293 cd/klm UTE: