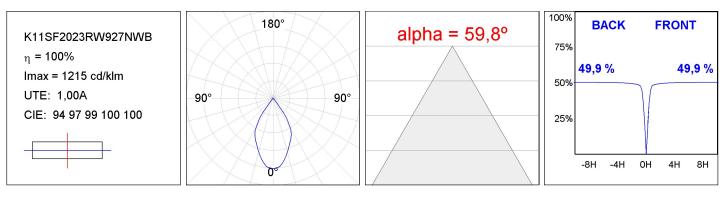

#### **TECHNICAL SPECIFICATIONS:**

| Light output: | 1.710 lm                 | ⁰К:           | 2700             |
|---------------|--------------------------|---------------|------------------|
| Plum:         | 21,6W                    | CRI :         | 90               |
| Efficacy:     | 79,1 lm/w                | R9 :          | 58               |
| Туре:         | СОВ                      | MacAdam:      | 3                |
| LED Lifetime: | 50.000 L70 B10 (Ta=25°C) | Power Supply: | 220-240V 50/60Hz |
| Power:        | 13W                      | Gear:         | Electronic       |

#### **PHOTOMETRIC DATA :**

LAMP reserves the right to change the technical specifications of their products. These changes will allow the continual improvement of the products and will also ensure the conformity to current legal changes. Updated information is always available in our website www.lamp.es