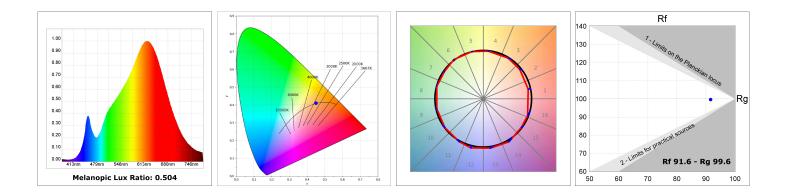

#### **TECHNICAL SPECIFICATIONS:**

| Light output: | 1.710 lm                 | ⁰К:           | 2700             |
|---------------|--------------------------|---------------|------------------|
| Plum:         | 21,6W                    | CRI :         | 90               |
| Efficacy:     | 79,1 lm/w                | R9 :          | 58               |
| Туре:         | СОВ                      | MacAdam:      | 3                |
| LED Lifetime: | 50.000 L70 B10 (Ta=25°C) | Power Supply: | 220-240V 50/60Hz |
| Power:        | 13W                      | Gear:         | Electronic       |

#### **PHOTOMETRIC DATA :**

LAMP reserves the right to change the technical specifications of their products. These changes will allow the continual improvement of the products and will also ensure the conformity to current legal changes. Updated information is always available in our website www.lamp.es