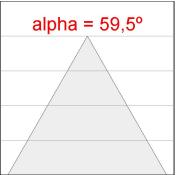

### **PHOTOMETRIC DATA:**

K11SF2023RW927NBW  $\eta = 100\%$ Imax = 1293 cd/klm UTE:

CIE: 99 100 100 100 100