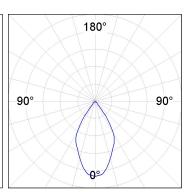

### **PHOTOMETRIC DATA:**

K11SF2023RW927NBW  $\eta = 100\%$ Imax = 1293 cd/klm UTE:

CIE: 99 100 100 100 100