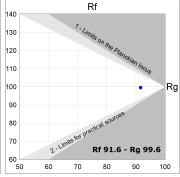

# **TECHNICAL SPECIFICATIONS:**

Light output: 1.568 lm °K: 2700 Plum: 21,6W CRI: 90 Efficacy: 72,5 lm/w R9: 58 Type: СОВ MacAdam: 3

LED Lifetime: 50.000 L70 B10 (Ta=25°C) Power Supply: 220-240V 50/60Hz

Power: 13W Gear: Electronic

Light output tolerance +/- 10%

**EPD** 