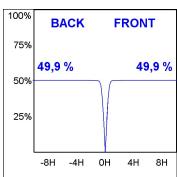

### **PHOTOMETRIC DATA:**

K11SF2023RW927NBW  $\eta = 100\%$ Imax = 1293 cd/klm UTE:

CIE: 99 100 100 100 100