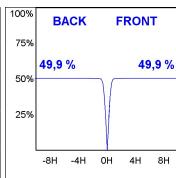

### **PHOTOMETRIC DATA:**

K11SF2023RW927NBB  $\eta = 100\%$ Imax = 1293 cd/klm UTE:

CIE: 99 100 100 100 100