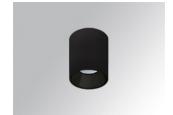

## **KOMBIC 100 SURFACE**

## K11SF2023RW927NBB

- KOMBIC 100 SF 2000 IP23 9VWW RF WFL B/B

Description:

Finish: Matte black RAL 9011

Weight: 502 g

Installation: Surface