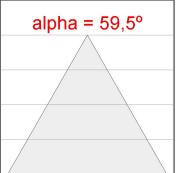

### **PHOTOMETRIC DATA:**

K11SF2023RW927NBB  $\eta = 100\%$ Imax = 1293 cd/klm UTE:

CIE: 99 100 100 100 100