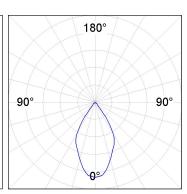

### **PHOTOMETRIC DATA:**

K11SF2023RW927NBB  $\eta = 100\%$ Imax = 1293 cd/klm UTE:

CIE: 99 100 100 100 100