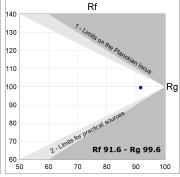

## **TECHNICAL SPECIFICATIONS:**

Light output: 1.568 lm °K: 2700 Plum: 21,6W CRI: 90 Efficacy: 72,5 lm/w R9: 58 Type: СОВ MacAdam: 3

**LED Lifetime:** 50.000 L70 B10 (Ta=25°C) **Power Supply:** 220-240V 50/60Hz