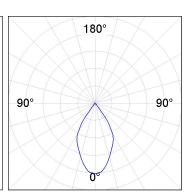

#### **PHOTOMETRIC DATA:**

K11SF2023RW927DWW

 $\eta$  = 100%

lmax = 1215 cd/klm

UTE: 1,00A

CIE: 94 97 99 100 100