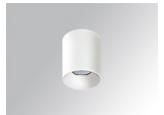

### **KOMBIC 100 SURFACE**

### K11SF2023RW927DWW

- KOM 100 SF 2000 IP23 9VWW RF WFL DA W/W

Description:

Finish: Matte Traffic white RAL 9016

Weight: 712 g

Installation: Surface

## KOM 100 SF 2000 IP23 9VWW RF WFL DA W/W