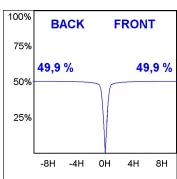

#### **PHOTOMETRIC DATA:**

K11SF2023RW927DWW

 $\eta$  = 100%

lmax = 1215 cd/klm

UTE: 1,00A

CIE: 94 97 99 100 100