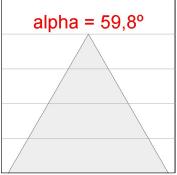

#### **PHOTOMETRIC DATA:**

K11SF2023RW927DWW

 $\eta$  = 100%

lmax = 1215 cd/klm

UTE: 1,00A

CIE: 94 97 99 100 100