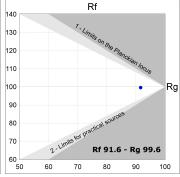

### **TECHNICAL SPECIFICATIONS:**

Light output: 1.710 lm °K: 2700 Plum: 20W CRI: 90 Efficacy: 85,4 lm/w R9: 58 Type: СОВ MacAdam: 3

 LED Lifetime:
 50.000 L70 B10 (Ta=25°C)
 Power Supply:
 220-240V 50/60Hz