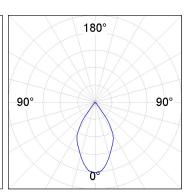

## **PHOTOMETRIC DATA:**

K11SF2023RW927DWB  $\eta = 100\%$ 

Imax = 1215 cd/klm UTE: 1,00A

CIE: 94 97 99 100 100