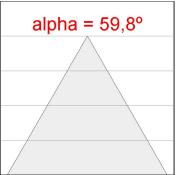

## **PHOTOMETRIC DATA:**

K11SF2023RW927DWB  $\eta = 100\%$ 

Imax = 1215 cd/klm UTE: 1,00A

CIE: 94 97 99 100 100