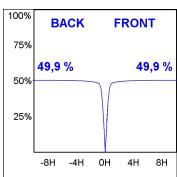

## **PHOTOMETRIC DATA:**

K11SF2023RW927DWB  $\eta = 100\%$ 

Imax = 1215 cd/klm UTE: 1,00A

CIE: 94 97 99 100 100