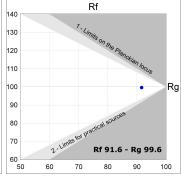

# **TECHNICAL SPECIFICATIONS:**

Light output: 1.710 lm °K: 2700 Plum: 20W CRI: 90 Efficacy: 85,4 lm/w R9: 58 Type: СОВ 3 MacAdam:

 LED Lifetime:
 50.000 L70 B10 (Ta=25°C)
 Power Supply:
 220-240V 50/60Hz