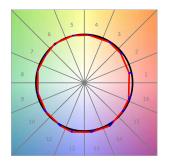

# **TECHNICAL SPECIFICATIONS:**

Light output: 1.710 lm °K: 2700 Plum: 20W CRI: 90 Efficacy: 85,4 lm/w R9: 58 Type: СОВ 3 MacAdam:

 LED Lifetime:
 50.000 L70 B10 (Ta=25°C)
 Power Supply:
 220-240V 50/60Hz