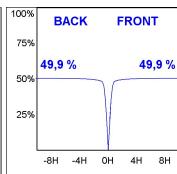

### **PHOTOMETRIC DATA:**

K11SF2023RW927DMW  $\eta = 100\%$ 

lmax = 1215 cd/klm

UTE: 1,00A

CIE: 94 97 99 100 100

Data according to regulations 2019/2020/EU and 2019/2015/EU