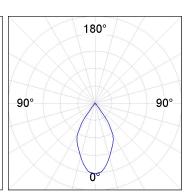

### **PHOTOMETRIC DATA:**

K11SF2023RW927DMW  $\eta = 100\%$ 

lmax = 1215 cd/klm

UTE: 1,00A

CIE: 94 97 99 100 100

Data according to regulations 2019/2020/EU and 2019/2015/EU