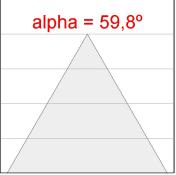

### **PHOTOMETRIC DATA:**

K11SF2023RW927DMW  $\eta = 100\%$ 

lmax = 1215 cd/klm

UTE: 1,00A

CIE: 94 97 99 100 100

Data according to regulations 2019/2020/EU and 2019/2015/EU