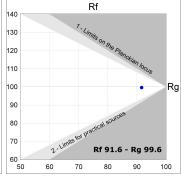

### **PHOTOMETRIC DATA:**

K11SF2023RW927DMW  $\eta = 100\%$ 

lmax = 1215 cd/klm

UTE: 1,00A

CIE: 94 97 99 100 100

Data according to regulations 2019/2020/EU and 2019/2015/EU