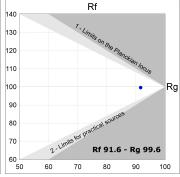

# **TECHNICAL SPECIFICATIONS:**

Light output: 1.710 lm °K: 2700 Plum: 20W CRI: 90 Efficacy: 85,4 lm/w R9: 58 Type: СОВ 3 MacAdam:

 LED Lifetime:
 50.000 L70 B10 (Ta=25°C)
 Power Supply:
 220-240V 50/60Hz

 Power:
 13W
 Gear:
 Adjustable DALI

Light output tolerance +/- 10%

EPD