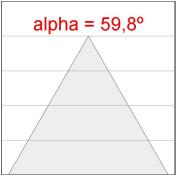

### **PHOTOMETRIC DATA:**

K11SF2023RW927DMB  $\eta$  = 100%

Imax = 1215 cd/klm UTE: 1,00A

CIE: 94 97 99 100 100