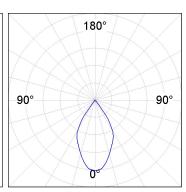

### **PHOTOMETRIC DATA:**

K11SF2023RW927DMB  $\eta$  = 100%

Imax = 1215 cd/klm UTE: 1,00A

CIE: 94 97 99 100 100