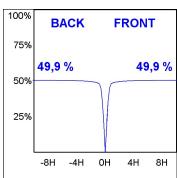

### **PHOTOMETRIC DATA:**

K11SF2023RW927DMB  $\eta$  = 100%

Imax = 1215 cd/klm UTE: 1,00A

CIE: 94 97 99 100 100