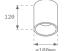

Finish: Matte white RAL 9010

Weight: 502 g

Installation: Surface

# **TECHNICAL SPECIFICATIONS:**

Light output: 1.614 lm °K: 4000 Plum: 14,1W CRI: 80 Efficacy: 114,4 lm/w 3 MacAdam:

Type: СОВ Power Supply: 220-240V 50/60Hz

LED Lifetime: 50.000 L80 B10 (Ta=25°C) Gear: Electronic