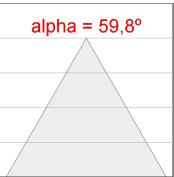

# **PHOTOMETRIC DATA:**

 $K11SF2023RW840NWW \\ \eta = 100\% \\ Imax = 1215 \ cd/kIm \\ UTE: \ 1,00A$ 

CIE: 94 97 99 100 100