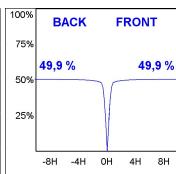

# **PHOTOMETRIC DATA:**

 $K11SF2023RW840NWW \\ \eta = 100\% \\ Imax = 1215 \ cd/kIm \\ UTE: \ 1,00A$ 

CIE: 94 97 99 100 100