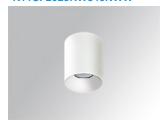

# **KOMBIC 100 SURFACE**

# K11SF2023RW840NWW

# KOMBIC 100 SF 2000 IP23 NW RF WFL WH/WH

# Description:

Suspended or ceiling mounting downlight model KOMBIC 100 SF by Lamp brand. Body made of white aluminum extrusion with reflector made of recycled polycarbonate R-PC FR WHITE TM non-brominated flame retardant additive. Flammability grade V0 according to UL94. White interior reflector. Heatsink made of die-cast aluminium. COB LED, colour temperature 4000K with CRI80. Luminaire with electronic wiring included. Insolation Class I. Lifetime: 50.000 L80 B10. With IP23 degree of protection. Group 0 photobiological safety. Reflector aluminium Wide Flood to achieve a controlled light distribution. Environmental Product Declaration - EPD®available, according to UNE-EN ISO 9001:2015 and UNE-EN ISO 14001:2015.

Finish: Matte white RAL 9010

Weight: 502 g

Installation: Surface