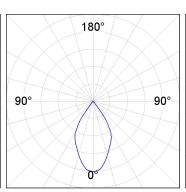

# **PHOTOMETRIC DATA:**

 $K11SF2023RW840NWW \\ \eta = 100\% \\ Imax = 1215 \ cd/kIm \\ UTE: \ 1,00A$ 

CIE: 94 97 99 100 100