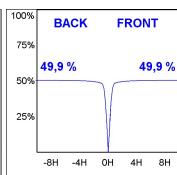

# **KOMBIC 100 SURFACE**



K11SF2023RW840NWB

- KOMBIC 100 SF 2000 IP23 NW RF WFL WH/BK

Description:

Finish: Matte white RAL 9010

Weight: 502 g

Installation: Surface

# **TECHNICAL SPECIFICATIONS:**

 Light output:
 1.614 lm
 % :
 4000

 Plum:
 14,1W
 CRI :
 80

 Efficacy:
 114,4 lm/w
 MacAdam:
 3

**Type:** COB **Power Supply:** 220-240V 50/60Hz

LED Lifetime: 50.000 L80 B10 (Ta=25°C) Gear: Electronic

Power: 13W

Light output tolerance +/- 10%

EPD

# **KOMBIC 100 SURFACE**



K11SF2023RW840NWB

# KOMBIC 100 SF 2000 IP23 NW RF WFL WH/BK

## **PHOTOMETRIC DATA:**

K11SF2023RW840NWB  $_{\eta}$  = 100%

lmax = 1215 cd/klm

UTE: 1,00A

CIE: 94 97 99 100 100









# **KOMBIC 100 SURFACE**



ACCESORIES:

Suspension



Product code:

K11SUADLATBK

Description: Product code:

KOMBIC 100 SF ADAPT. LATERAL CABLE BK

**Product code:**K11SUADLATWH

Description:

KOMBIC 100 SF ADAPT. LATERAL CABLE WH