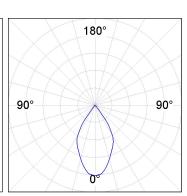

## **PHOTOMETRIC DATA:**

K11SF2023RW840NWB  $_{\eta}$  = 100%

lmax = 1215 cd/klm

UTE: 1,00A

CIE: 94 97 99 100 100