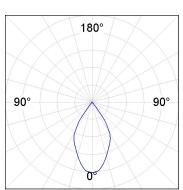

## **PHOTOMETRIC DATA:**

K11SF2023RW840DWW  $\eta$  = 100%

lmax = 1215 cd/klm

UTE: 1,00A

CIE: 94 97 99 100 100

Data according to regulations 2019/2020/EU and 2019/2015/EU