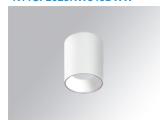

## **KOMBIC 100 SURFACE**

## K11SF2023RW840DWW

## KOMBIC 100 SF 2000 IP23 NW RF WFL DA W/W

## Description:

Suspended or ceiling mounting downlight model KOMBIC 100 SF by Lamp brand. Body made of white aluminum extrusion with reflector made of recycled polycarbonate R-PC FR WHITE TM non-brominated flame retardant additive. Flammability grade V0 according to UL94. White interior reflector. Heatsink made of die-cast aluminium. COB LED, colour temperature 4000K with CRI80. Luminaire with electronic wiring Dali included. Insolation Class I. Lifetime: 50.000 L80 B10. With IP23 degree of protection. Group 0 photobiological safety. Reflector aluminium Wide Flood to achieve a controlled light distribution. Environmental Product Declaration - EPD®available, according to UNE-EN ISO 9001:2015 and UNE-EN ISO 14001:2015.

Finish: Matte white RAL 9010

Weight: 712 g

Installation: Surface