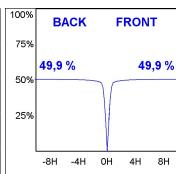

## **PHOTOMETRIC DATA:**

K11SF2023RW840DWW  $\eta$  = 100%

lmax = 1215 cd/klm

UTE: 1,00A

CIE: 94 97 99 100 100

Data according to regulations 2019/2020/EU and 2019/2015/EU