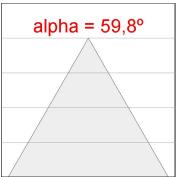

## **PHOTOMETRIC DATA:**

K11SF2023RW840DWW  $\eta$  = 100%

lmax = 1215 cd/klm

UTE: 1,00A

CIE: 94 97 99 100 100

Data according to regulations 2019/2020/EU and 2019/2015/EU