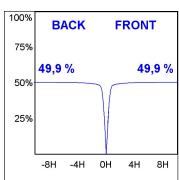

## **PHOTOMETRIC DATA:**

K11SF2023RW840DWB  $\eta$  = 100% Imax = 1215 cd/klm

UTE: 1,00A

CIE: 94 97 99 100 100