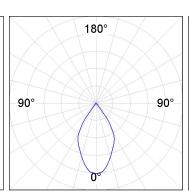

## **PHOTOMETRIC DATA:**

K11SF2023RW840DWB  $\eta$  = 100% Imax = 1215 cd/klm

UTE: 1,00A

CIE: 94 97 99 100 100