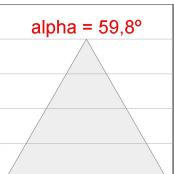

## **PHOTOMETRIC DATA:**

K11SF2023RW840DWB  $\eta$  = 100% Imax = 1215 cd/klm

UTE: 1,00A

CIE: 94 97 99 100 100