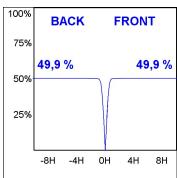

## **PHOTOMETRIC DATA:**

K11SF2023RW840DBW  $\eta$  = 100% Imax = 1293 cd/klm UTE: CIE: 99 100 100 100 100