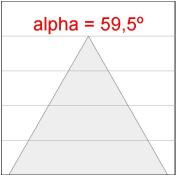

## **PHOTOMETRIC DATA:**

K11SF2023RW840DBW  $\eta$  = 100% Imax = 1293 cd/klm UTE: CIE: 99 100 100 100 100