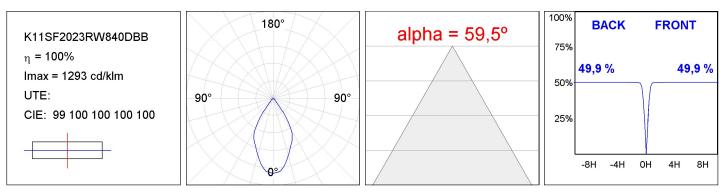

### **PHOTOMETRIC DATA :**

### **TECHNICAL SPECIFICATIONS:**

| Light output: | 1.491 lm                 | °K :          | 4000             |  |
|---------------|--------------------------|---------------|------------------|--|
| Plum:         | 13,9W                    | CRI :         | 80               |  |
| Efficacy:     | 107,2 lm/w               | MacAdam:      | 3                |  |
| UGR:          | <19                      | Power Supply: | 220-240V 50/60Hz |  |
| Туре:         | СОВ                      | Gear:         | Adjustable DALI  |  |
| LED Lifetime: | 50.000 L80 B10 (Ta=25°C) |               |                  |  |
| Power:        | 13W                      |               |                  |  |