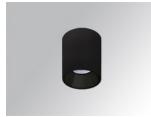

## **KOMBIC 100 SURFACE**

### K11SF2023RW840DBB

#### - KOMBIC 100 SF 2000 IP23 NW RF WFL DA B/B

### **Description:**

Finish: Matte black RAL 9011 Weight: 712 g

Installation: Surface