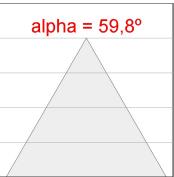

### **PHOTOMETRIC DATA:**

K11SF2023RW830NWB  $\eta = 100\%$ 

lmax = 1215 cd/klm

UTE: 1,00A

CIE: 94 97 99 100 100