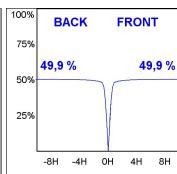

### **PHOTOMETRIC DATA:**

K11SF2023RW830NWB  $\eta = 100\%$ 

lmax = 1215 cd/klm

UTE: 1,00A

CIE: 94 97 99 100 100