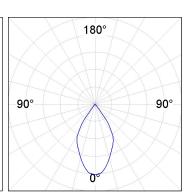

### **PHOTOMETRIC DATA:**

K11SF2023RW830NWB  $\eta = 100\%$ 

lmax = 1215 cd/klm

UTE: 1,00A

CIE: 94 97 99 100 100