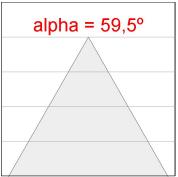

### **PHOTOMETRIC DATA:**

K11SF2023RW830NBW  $_{\eta}$  = 100% Imax = 1293 cd/klm UTE: CIE: 99 100 100 100 100

Data according to regulations 2019/2020/EU and 2019/2015/EU