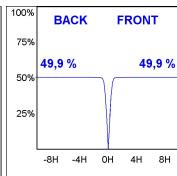

### **PHOTOMETRIC DATA:**

K11SF2023RW830NBW  $_{\eta}$  = 100% Imax = 1293 cd/klm UTE: CIE: 99 100 100 100 100

Data according to regulations 2019/2020/EU and 2019/2015/EU