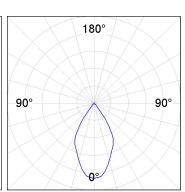

### **PHOTOMETRIC DATA:**

K11SF2023RW830NBW  $_{\eta}$  = 100% Imax = 1293 cd/klm UTE: CIE: 99 100 100 100 100

Data according to regulations 2019/2020/EU and 2019/2015/EU