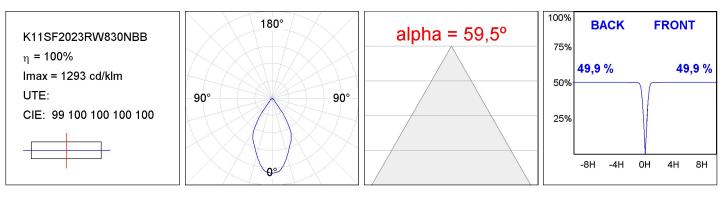

### K11SF2023RW830NBB

#### **TECHNICAL SPECIFICATIONS:**

| Light output: | 1.421 lm                 | ⁰K :          | 3000             |
|---------------|--------------------------|---------------|------------------|
| Plum:         | 14,1W                    | CRI :         | 80               |
| Efficacy:     | 100,7 lm/w               | MacAdam:      | 3                |
| UGR:          | <19                      | Power Supply: | 220-240V 50/60Hz |
| Туре:         | СОВ                      | Gear:         | Electronic       |
| LED Lifetime: | 50.000 L80 B10 (Ta=25⁰C) |               |                  |
| Power:        | 13W                      |               |                  |

### **PHOTOMETRIC DATA :**