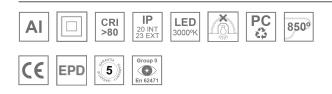

#### Description:

Suspended or ceiling mounting downlight model KOMBIC 100 SF by Lamp brand. Body made of black aluminum extrusion with reflector made of recycled polycarbonate R-PC FR WHITE TM non-brominated flame retardant additive. Flammability grade V0 according to UL94. Black interior reflector. Heatsink made of die-cast aluminium. COB LED, colour temperature 3000K with CRI80. Luminaire with electronic wiring included. Insolation Class I. Lifetime: 50.000 L80 B10. With IP23 degree of protection. Group 0 photobiological safety. Reflector aluminium Wide Flood to achieve a controlled light distribution. Environmental Product Declaration - EPD®available, according to UNE-EN ISO 9001:2015 and UNE-EN ISO 14001:2015.

#### **TECHNICAL SPECIFICATIONS:**

| Light output: | 1.421 lm                 | ⁰K :          | 3000             |
|---------------|--------------------------|---------------|------------------|
| Plum:         | 14,1W                    | CRI :         | 80               |
| Efficacy:     | 100,7 lm/w               | MacAdam:      | 3                |
| UGR:          | <19                      | Power Supply: | 220-240V 50/60Hz |
| Туре:         | СОВ                      | Gear:         | Electronic       |
| LED Lifetime: | 50.000 L80 B10 (Ta=25⁰C) |               |                  |
| Power:        | 13W                      |               |                  |