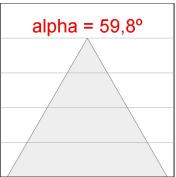

#### **PHOTOMETRIC DATA:**

K11SF2023RW830DWW  $\eta = 100\%$ Imax = 1215 cd/klm

UTE: 1,00A

CIE: 94 97 99 100 100