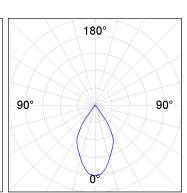

#### **PHOTOMETRIC DATA:**

K11SF2023RW830DWW  $\eta = 100\%$ Imax = 1215 cd/klm

UTE: 1,00A

CIE: 94 97 99 100 100