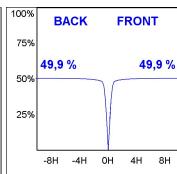

#### **PHOTOMETRIC DATA:**

K11SF2023RW830DWW  $\eta = 100\%$ Imax = 1215 cd/klm

UTE: 1,00A

CIE: 94 97 99 100 100