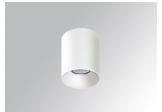

## K11SF2023RW830DWW

- KOMBIC 100 SF 2000 IP23 WW RF WFL DA W/W

Description:

Finish: Matte white RAL 9010

Weight: 712 g

Installation: Surface

# KOMBIC 100 SF 2000 IP23 WW RF WFL DA W/W