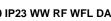

## **KOMBIC 100 SURFACE**

K11SF2023RW830DWB

- KOMBIC 100 SF 2000 IP23 WW RF WFL DA W/B

Description:

Finish: Matte white RAL 9010 Weight: 712 g

Installation: Surface

#### **TECHNICAL SPECIFICATIONS:**

| Light output: | 1.538 lm                 | ⁰К:           | 3000             |
|---------------|--------------------------|---------------|------------------|
| Plum:         | 13,9W                    | CRI :         | 80               |
| Efficacy:     | 110,6 lm/w               | MacAdam:      | 3                |
| Туре:         | СОВ                      | Power Supply: | 220-240V 50/60Hz |
| LED Lifetime: | 50.000 L80 B10 (Ta=25°C) | Gear:         | Adjustable DALI  |
| Power:        | 13W                      |               |                  |

## **KOMBIC 100 SURFACE**

K11SF2023RW830DWB

KOMBIC 100 SF 2000 IP23 WW RF WFL DA W/B