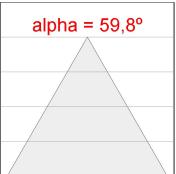

## **PHOTOMETRIC DATA:**

K11SF2023RW830DMW  $_{\eta}$  = 100%

lmax = 1215 cd/klm

UTE: 1,00A

CIE: 94 97 99 100 100