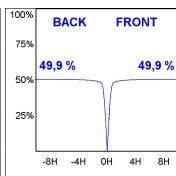

## **PHOTOMETRIC DATA:**

K11SF2023RW830DMW  $_{\eta}$  = 100%

lmax = 1215 cd/klm

UTE: 1,00A

CIE: 94 97 99 100 100