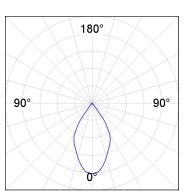

## **PHOTOMETRIC DATA:**

K11SF2023RW830DMW  $_{\eta}$  = 100%

lmax = 1215 cd/klm

UTE: 1,00A

CIE: 94 97 99 100 100