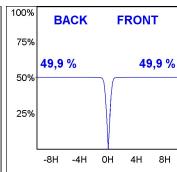

## **PHOTOMETRIC DATA:**

K11SF2023RW830DBW  $\eta = 100\%$ Imax = 1293 cd/klm UTE: CIE: 99 100 100 100 100