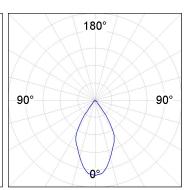

## **PHOTOMETRIC DATA:**

K11SF2023RW830DBW  $\eta = 100\%$ Imax = 1293 cd/klm UTE: CIE: 99 100 100 100 100