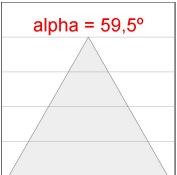

## **PHOTOMETRIC DATA:**

K11SF2023RW830DBW  $\eta = 100\%$ Imax = 1293 cd/klm UTE: CIE: 99 100 100 100 100