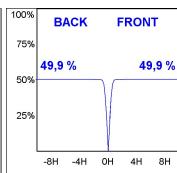

### **PHOTOMETRIC DATA:**

$$\label{eq:continuous} \begin{split} &\text{K11SF2023RW830DBB} \\ &\eta = 100\% \\ &\text{Imax} = 1293 \text{ cd/klm} \\ &\text{UTE:} \\ &\text{CIE:} \ 99 \ 100 \ 100 \ 100 \ 100 \end{split}$$