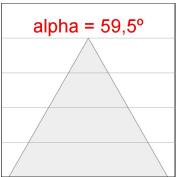

### **PHOTOMETRIC DATA:**

$$\label{eq:continuous} \begin{split} &\text{K11SF2023RW830DBB} \\ &\eta = 100\% \\ &\text{Imax} = 1293 \text{ cd/klm} \\ &\text{UTE:} \\ &\text{CIE:} \ 99 \ 100 \ 100 \ 100 \ 100 \end{split}$$