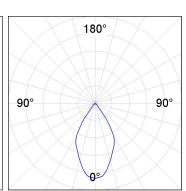

### **PHOTOMETRIC DATA:**

$$\label{eq:continuous} \begin{split} &\text{K11SF2023RW830DBB} \\ &\eta = 100\% \\ &\text{Imax} = 1293 \text{ cd/klm} \\ &\text{UTE:} \\ &\text{CIE:} \ 99 \ 100 \ 100 \ 100 \ 100 \end{split}$$