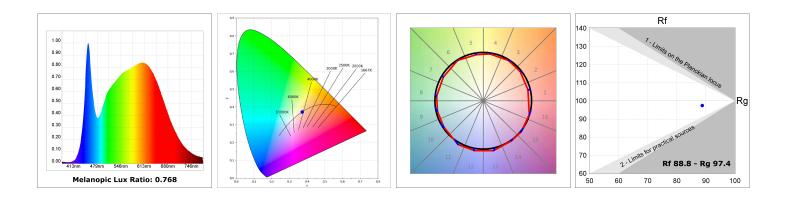

#### **TECHNICAL SPECIFICATIONS:**

| Light output: | 2.019 lm                 | °K :          | 4000             |
|---------------|--------------------------|---------------|------------------|
| Plum:         | 21,6W                    | CRI :         | 90               |
| Efficacy:     | 93,4 lm/w                | R9 :          | 65               |
| UGR:          | <19                      | MacAdam:      | 3                |
| Туре:         | СОВ                      | Power Supply: | 220-240V 50/60Hz |
| LED Lifetime: | 50.000 L70 B10 (Ta=25⁰C) | Gear:         | Electronic       |
| Power:        | 13W                      |               |                  |