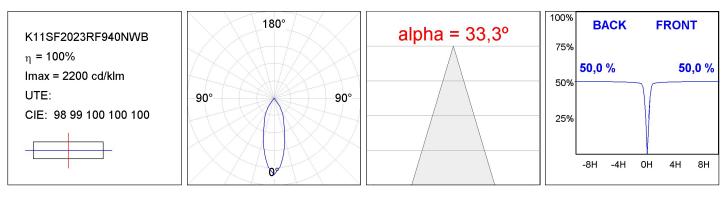

## **KOMBIC 100 SURFACE**

K11SF2023RF940NWB

- KOMBIC 100 SF 2000 IP23 9NW RF FL WH/BK

Description:

Finish: Matte white RAL 9010 Weight: 502 g

Installation: Surface

#### **TECHNICAL SPECIFICATIONS:**

| Light output: | 2.019 lm                 | °K :          | 4000             |
|---------------|--------------------------|---------------|------------------|
| Plum:         | 21,6W                    | CRI :         | 90               |
| Efficacy:     | 93,4 lm/w                | R9 :          | 65               |
| UGR:          | <19                      | MacAdam:      | 3                |
| Туре:         | СОВ                      | Power Supply: | 220-240V 50/60Hz |
| LED Lifetime: | 50.000 L70 B10 (Ta=25⁰C) | Gear:         | Electronic       |
| Power:        | 13W                      |               |                  |

## **KOMBIC 100 SURFACE**

K11SF2023RF940NWB

KOMBIC 100 SF 2000 IP23 9NW RF FL WH/BK

#### **PHOTOMETRIC DATA :**