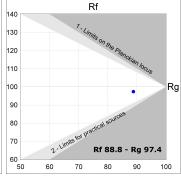

# **TECHNICAL SPECIFICATIONS:**

Light output: 1.903 lm °K: 4000 Plum: 21,6W CRI: 90 Efficacy: 100,9 lm/w R9: 65 UGR: <19 3 MacAdam:

**Type:** COB **Power Supply:** 220-240V 50/60Hz

LED Lifetime: 50.000 L70 B10 (Ta=25°C) Gear: Electronic