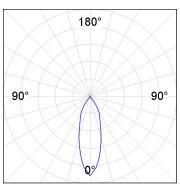

### **PHOTOMETRIC DATA:**

K11SF2023RF940NBW  $\eta = 100\%$ Imax = 2279 cd/klm UTE:

CIE: 100 100 100 100 100