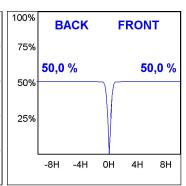

### **PHOTOMETRIC DATA:**

K11SF2023RF940NBW  $\eta = 100\%$ Imax = 2279 cd/klm UTE:

CIE: 100 100 100 100 100