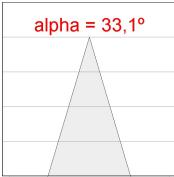

### **PHOTOMETRIC DATA:**

K11SF2023RF940NBW  $\eta = 100\%$ Imax = 2279 cd/klm UTE:

CIE: 100 100 100 100 100