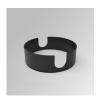

# **KOMBIC 100 SURFACE**

K11SF2023RF940NBW

- KOMBIC 100 SF 2000 IP23 9NW RF FL BK/WH

Description:

Finish: Matte black RAL 9011

Weight: 502 g

Installation: Surface

# **KOMBIC 100 SURFACE**

K11SF2023RF940NBW

# KOMBIC 100 SF 2000 IP23 9NW RF FL BK/WH