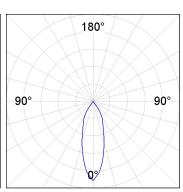

### **PHOTOMETRIC DATA:**

K11SF2023RF940NBB  $_{\eta}$  = 100% Imax = 2279 cd/klm UTE:

CIE: 100 100 100 100 100