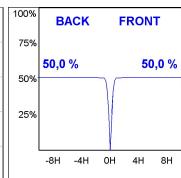

### **PHOTOMETRIC DATA:**

K11SF2023RF940NBB  $_{\eta}$  = 100% Imax = 2279 cd/klm UTE:

CIE: 100 100 100 100 100