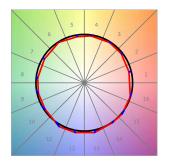

# **TECHNICAL SPECIFICATIONS:**

 Light output:
 1.903 lm
 ⁰K :
 4000

 Plum:
 21,6W
 CRI :
 90

 Efficacy:
 100,9 lm/w
 R9 :
 65

 UGR:
 <19</td>
 MacAdam:
 3

 UGR:
 <19</th>
 MacAdam:
 3

 Type:
 COB
 Power Supply:
 220-240V 50/60Hz

### **PHOTOMETRIC DATA:**

K11SF2023RF940NBB  $_{\eta}$  = 100% Imax = 2279 cd/klm UTE:

CIE: 100 100 100 100 100