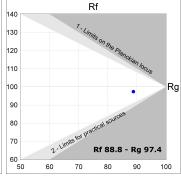

# **TECHNICAL SPECIFICATIONS:**

 Light output:
 1.903 lm
 ⁰K :
 4000

 Plum:
 21,6W
 CRI :
 90

 Efficacy:
 100,9 lm/w
 R9 :
 65

 UGR:
 <19</td>
 MacAdam:
 3

 UGR:
 <19</th>
 MacAdam:
 3

 Type:
 COB
 Power Supply:
 220-240V 50/60Hz