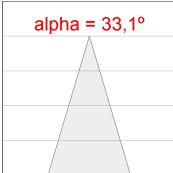

### **PHOTOMETRIC DATA:**

K11SF2023RF940NBB  $_{\eta}$  = 100% Imax = 2279 cd/klm UTE:

CIE: 100 100 100 100 100