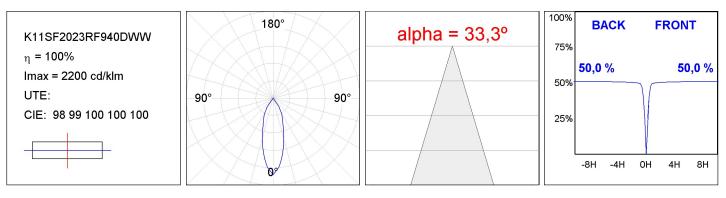

| Light output: | 2.019 lm                 | ⁰K :          | 4000             |
|---------------|--------------------------|---------------|------------------|
| Plum:         | 20W                      | CRI :         | 90               |
| Efficacy:     | 100,9 lm/w               | R9 :          | 65               |
| UGR:          | <19                      | MacAdam:      | 3                |
| Туре:         | СОВ                      | Power Supply: | 220-240V 50/60Hz |
| LED Lifetime: | 50.000 L70 B10 (Ta=25°C) | Gear:         | Adjustable DALI  |
| Power:        | 13W                      |               |                  |

Light output tolerance +/- 10%

EPD



## **KOMBIC 100 SURFACE**

K11SF2023RF940DWW

KOMBIC 100 SF 2000 IP23 9NW RF FL DA W/W



#### **PHOTOMETRIC DATA :**





#### Product datasheet

# **KOMBIC 100 SURFACE**

## ACCESORIES :

### Suspension



Product code: K11SUADLATBK

Description: KOMBIC 100 SF ADAPT. LATERAL CABLE BK



Product code: K11SUADLATWH

Description: KOMBIC 100 SF ADAPT. LATERAL CABLE WH

Worktitude for light