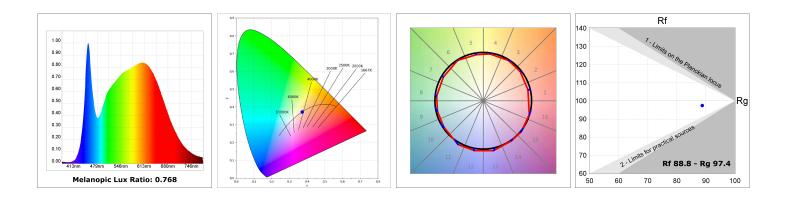

#### **TECHNICAL SPECIFICATIONS:**

| Light output: | 2.019 lm                 | ⁰K :          | 4000             |
|---------------|--------------------------|---------------|------------------|
| Plum:         | 20W                      | CRI :         | 90               |
| Efficacy:     | 100,9 lm/w               | R9 :          | 65               |
| UGR:          | <19                      | MacAdam:      | 3                |
| Туре:         | СОВ                      | Power Supply: | 220-240V 50/60Hz |
| LED Lifetime: | 50.000 L70 B10 (Ta=25°C) | Gear:         | Adjustable DALI  |
| Power:        | 13W                      |               |                  |