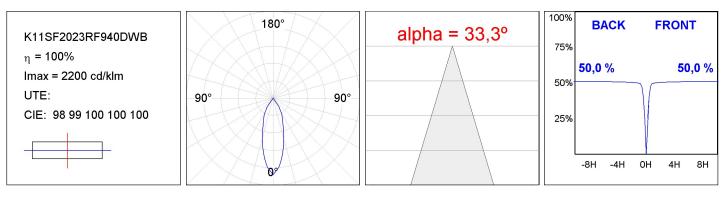

#### **TECHNICAL SPECIFICATIONS:**

| Light output: | 2.019 lm                 | ⁰K :          | 4000             |
|---------------|--------------------------|---------------|------------------|
| Plum:         | 20W                      | CRI :         | 90               |
| Efficacy:     | 100,9 lm/w               | R9 :          | 65               |
| UGR:          | <19                      | MacAdam:      | 3                |
| Туре:         | СОВ                      | Power Supply: | 220-240V 50/60Hz |
| LED Lifetime: | 50.000 L70 B10 (Ta=25°C) | Gear:         | Adjustable DALI  |
| Power:        | 13W                      |               |                  |

#### **PHOTOMETRIC DATA :**

LAMP reserves the right to change the technical specifications of their products. These changes will allow the continual improvement of the products and will also ensure the conformity to current legal changes. Updated information is always available in our website www.lamp.es