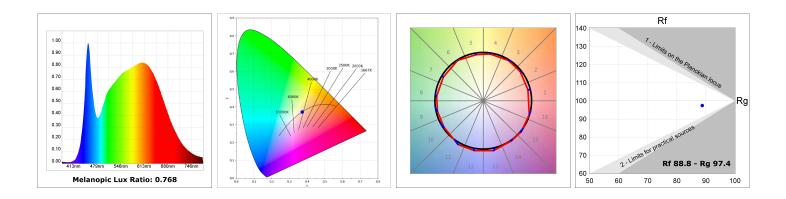

#### **TECHNICAL SPECIFICATIONS:**

| Light output: | 2.019 lm                 | ⁰K :          | 4000             |
|---------------|--------------------------|---------------|------------------|
| Plum:         | 20W                      | CRI :         | 90               |
| Efficacy:     | 100,9 lm/w               | R9 :          | 65               |
| UGR:          | <19                      | MacAdam:      | 3                |
| Туре:         | СОВ                      | Power Supply: | 220-240V 50/60Hz |
| LED Lifetime: | 50.000 L70 B10 (Ta=25°C) | Gear:         | Adjustable DALI  |
| Power:        | 13W                      |               |                  |