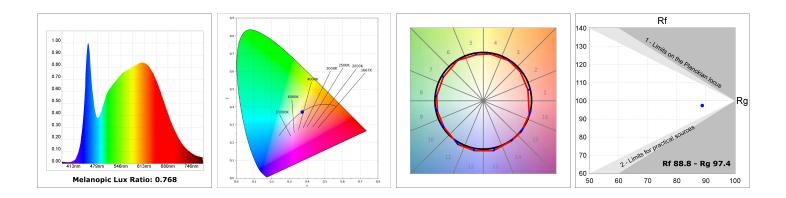

#### **TECHNICAL SPECIFICATIONS:**

| Light output: | 2.019 lm                 | ٥K :          | 4000             |
|---------------|--------------------------|---------------|------------------|
| Plum:         | 20W                      | CRI :         | 90               |
| Efficacy:     | 95,1 lm/w                | R9 :          | 65               |
| UGR:          | <19                      | MacAdam:      | 3                |
| Туре:         | СОВ                      | Power Supply: | 220-240V 50/60Hz |
| LED Lifetime: | 50.000 L70 B10 (Ta=25⁰C) | Gear:         | Adjustable DALI  |
| Power:        | 13W                      |               |                  |