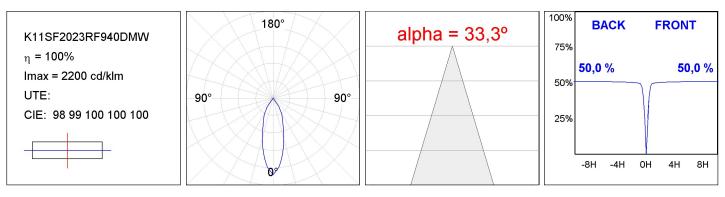

#### **TECHNICAL SPECIFICATIONS:**

| Light output: | 2.019 lm                 | ٥K :          | 4000             |
|---------------|--------------------------|---------------|------------------|
| Plum:         | 20W                      | CRI :         | 90               |
| Efficacy:     | 95,1 lm/w                | R9 :          | 65               |
| UGR:          | <19                      | MacAdam:      | 3                |
| Туре:         | СОВ                      | Power Supply: | 220-240V 50/60Hz |
| LED Lifetime: | 50.000 L70 B10 (Ta=25⁰C) | Gear:         | Adjustable DALI  |
| Power:        | 13W                      |               |                  |

#### **PHOTOMETRIC DATA :**