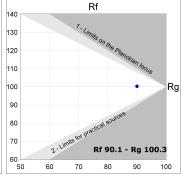

# **TECHNICAL SPECIFICATIONS:**

Light output: 1.893 lm °K: 3000 Plum: 21,6W CRI: 90 Efficacy: 87,6 lm/w MacAdam: 3

UGR: <19 Power Supply: 220-240V 50/60Hz Type: СОВ

Gear:

Electronic

LED Lifetime: 50.000 L70 B10 (Ta=25°C)

Power: 13W

Light output tolerance +/- 10%

**EPD** 