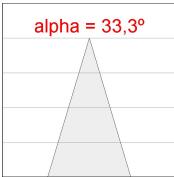

## **PHOTOMETRIC DATA:**

K11SF2023RF930NWW  $\eta = 100\%$ Imax = 2200 cd/klm UTE:

CIE: 98 99 100 100 100