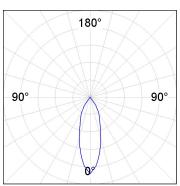

## **PHOTOMETRIC DATA:**

K11SF2023RF930NWW  $\eta = 100\%$ Imax = 2200 cd/klm UTE:

CIE: 98 99 100 100 100