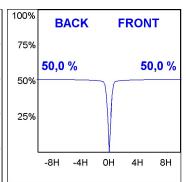

## **PHOTOMETRIC DATA:**

K11SF2023RF930NWW  $\eta = 100\%$ Imax = 2200 cd/klm UTE:

CIE: 98 99 100 100 100