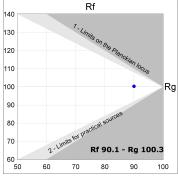

# **TECHNICAL SPECIFICATIONS:**

Light output: 1.893 lm °K: 3000 Plum: 21,6W CRI: 90 Efficacy: 87,6 lm/w MacAdam: 3

UGR: <19 Power Supply: 220-240V 50/60Hz Type: СОВ

Gear:

Electronic

LED Lifetime: 50.000 L70 B10 (Ta=25°C)

Power: 13W

Light output tolerance +/- 10%

**EPD** 

Data according to regulations 2019/2020/EU and 2019/2015/EU