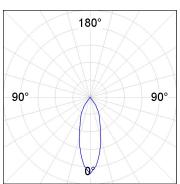

### **PHOTOMETRIC DATA:**

K11SF2023RF930NWB  $_{\eta}$  = 100% Imax = 2200 cd/klm UTE:

CIE: 98 99 100 100 100

Data according to regulations 2019/2020/EU and 2019/2015/EU