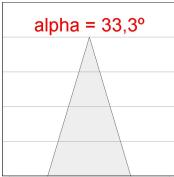

### **PHOTOMETRIC DATA:**

K11SF2023RF930NWB  $_{\eta}$  = 100% Imax = 2200 cd/klm UTE:

CIE: 98 99 100 100 100

Data according to regulations 2019/2020/EU and 2019/2015/EU