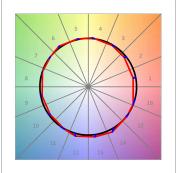

### **PHOTOMETRIC DATA:**

K11SF2023RF930NWB  $_{\eta}$  = 100% Imax = 2200 cd/klm UTE:

CIE: 98 99 100 100 100

Data according to regulations 2019/2020/EU and 2019/2015/EU