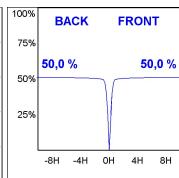

### **PHOTOMETRIC DATA:**

K11SF2023RF930NWB  $_{\eta}$  = 100% Imax = 2200 cd/klm UTE:

CIE: 98 99 100 100 100

Data according to regulations 2019/2020/EU and 2019/2015/EU