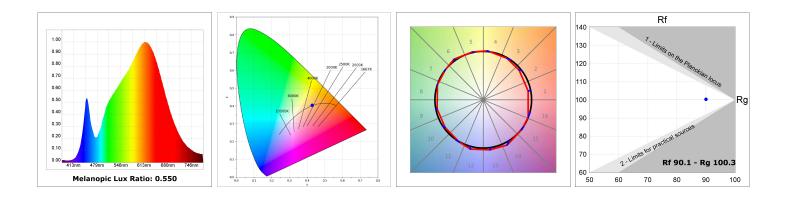

#### **TECHNICAL SPECIFICATIONS:**

| Light output: | 1.893 lm                 | °K :          | 3000             |
|---------------|--------------------------|---------------|------------------|
| Plum:         | 21,6W                    | CRI :         | 90               |
| Efficacy:     | 82,6 lm/w                | MacAdam:      | 3                |
| UGR:          | <19                      | Power Supply: | 220-240V 50/60Hz |
| Туре:         | СОВ                      | Gear:         | Electronic       |
| LED Lifetime: | 50.000 L70 B10 (Ta=25⁰C) |               |                  |
| Power:        | 13W                      |               |                  |