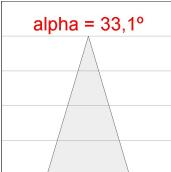

## **PHOTOMETRIC DATA:**

K11SF2023RF930NBW  $\eta = 100\%$ Imax = 2279 cd/klm UTE:

CIE: 100 100 100 100 100