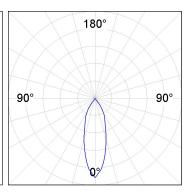

## **PHOTOMETRIC DATA:**

K11SF2023RF930NBW  $\eta = 100\%$ Imax = 2279 cd/klm UTE:

CIE: 100 100 100 100 100