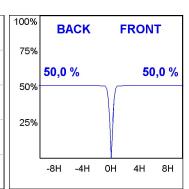

## **PHOTOMETRIC DATA:**

K11SF2023RF930NBW  $\eta = 100\%$ Imax = 2279 cd/klm UTE:

CIE: 100 100 100 100 100