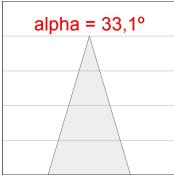

## **PHOTOMETRIC DATA:**

K11SF2023RF930NBB  $\eta = 100\%$ Imax = 2279 cd/klm UTE:

CIE: 100 100 100 100 100