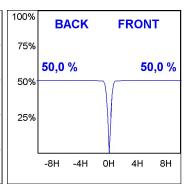

## **PHOTOMETRIC DATA:**

K11SF2023RF930NBB  $\eta = 100\%$ Imax = 2279 cd/klm UTE:

CIE: 100 100 100 100 100