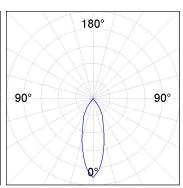

## **PHOTOMETRIC DATA:**

K11SF2023RF930NBB  $\eta = 100\%$ Imax = 2279 cd/klm UTE:

CIE: 100 100 100 100 100