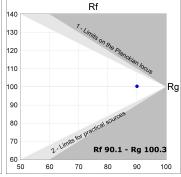

# **TECHNICAL SPECIFICATIONS:**

Light output: 1.785 lm °K: 3000 Plum: 21,6W CRI: 90 Efficacy: 94,6 lm/w MacAdam: 3

UGR: <19 Power Supply: 220-240V 50/60Hz Type: СОВ

Gear:

Electronic

LED Lifetime: 50.000 L70 B10 (Ta=25°C)