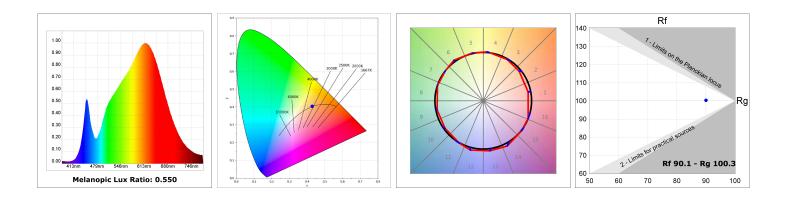

#### **TECHNICAL SPECIFICATIONS:**

| Light output: | 1.893 lm                 | ⁰К:           | 3000             |
|---------------|--------------------------|---------------|------------------|
| Plum:         | 20W                      | CRI :         | 90               |
| Efficacy:     | 94,6 lm/w                | MacAdam:      | 3                |
| UGR:          | <19                      | Power Supply: | 220-240V 50/60Hz |
| Туре:         | СОВ                      | Gear:         | Adjustable DALI  |
| LED Lifetime: | 50.000 L70 B10 (Ta=25⁰C) |               |                  |
| Power:        | 13W                      |               |                  |

#### **PHOTOMETRIC DATA :**