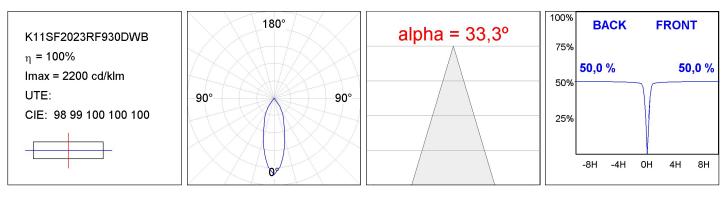

#### **TECHNICAL SPECIFICATIONS:**

| Light output: | 1.893 lm                 | ⁰К:           | 3000             |
|---------------|--------------------------|---------------|------------------|
| Plum:         | 20W                      | CRI :         | 90               |
| Efficacy:     | 94,6 lm/w                | MacAdam:      | 3                |
| UGR:          | <19                      | Power Supply: | 220-240V 50/60Hz |
| Туре:         | СОВ                      | Gear:         | Adjustable DALI  |
| LED Lifetime: | 50.000 L70 B10 (Ta=25⁰C) |               |                  |
| Power:        | 13W                      |               |                  |

#### **PHOTOMETRIC DATA :**