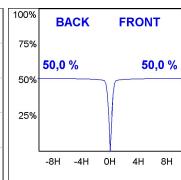

# **PHOTOMETRIC DATA:**

K11SF2023RF930DMW  $\eta = 100\%$ Imax = 2200 cd/klm UTE:

CIE: 98 99 100 100 100