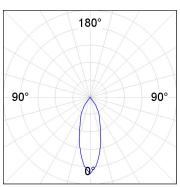

# **PHOTOMETRIC DATA:**

K11SF2023RF930DMW  $\eta = 100\%$ Imax = 2200 cd/klm UTE:

CIE: 98 99 100 100 100