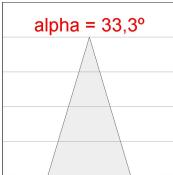

# **PHOTOMETRIC DATA:**

K11SF2023RF930DMW  $\eta = 100\%$ Imax = 2200 cd/klm UTE:

CIE: 98 99 100 100 100