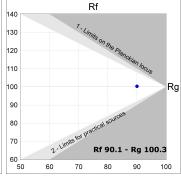

# **TECHNICAL SPECIFICATIONS:**

 Light output:
 1.893 lm
 ⁰K :
 3000

 Plum:
 20W
 CRI :
 90

 Efficacy:
 89,2 lm/w
 MacAdam:
 3

 UGR:
 <19</th>
 Power Supply:
 220-240V 50/60Hz

 Type:
 COB
 Gear:
 Adjustable DALI

**LED Lifetime:** 50.000 L70 B10 (Ta=25°C)

Power: 13W

Light output tolerance +/- 10%