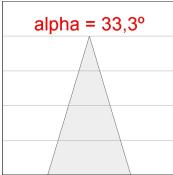

## **PHOTOMETRIC DATA:**

K11SF2023RF930DMB  $\eta = 100\%$ Imax = 2200 cd/klm UTE: