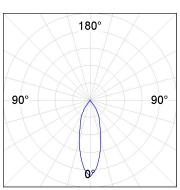

## **PHOTOMETRIC DATA:**

K11SF2023RF930DMB  $\eta = 100\%$ Imax = 2200 cd/klm UTE: