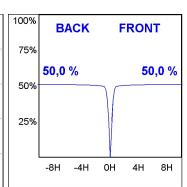

## **PHOTOMETRIC DATA:**

K11SF2023RF930DMB  $\eta = 100\%$ Imax = 2200 cd/klm UTE: