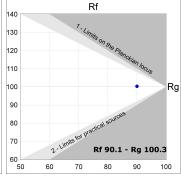

## **PHOTOMETRIC DATA:**

K11SF2023RF930DBW  $\eta = 100\%$ Imax = 2279 cd/klm UTE: CIE: 100 100 100 100 100