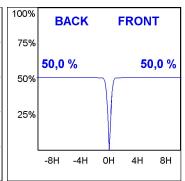

## **PHOTOMETRIC DATA:**

K11SF2023RF930DBW  $\eta = 100\%$ Imax = 2279 cd/klm UTE: CIE: 100 100 100 100 100