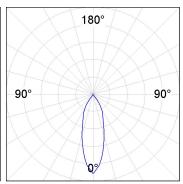

## **PHOTOMETRIC DATA:**

K11SF2023RF930DBW  $\eta = 100\%$ Imax = 2279 cd/klm UTE: CIE: 100 100 100 100 100