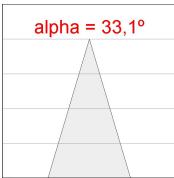

## **PHOTOMETRIC DATA:**

K11SF2023RF930DBW  $\eta = 100\%$ Imax = 2279 cd/klm UTE: CIE: 100 100 100 100 100