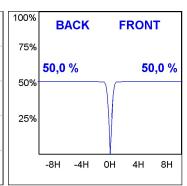

## **PHOTOMETRIC DATA:**

K11SF2023RF930DBB  $_{\eta}$  = 100% Imax = 2279 cd/klm UTE:

CIE: 100 100 100 100 100

Data according to regulations 2019/2020/EU and 2019/2015/EU