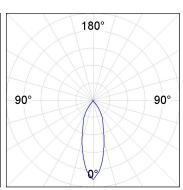

## **PHOTOMETRIC DATA:**

K11SF2023RF930DBB  $_{\eta}$  = 100% Imax = 2279 cd/klm UTE:

CIE: 100 100 100 100 100

Data according to regulations 2019/2020/EU and 2019/2015/EU