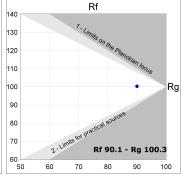

# **TECHNICAL SPECIFICATIONS:**

 Light output:
 1.785 lm
 % :
 3000

 Plum:
 20W
 CRI :
 90

 Efficacy:
 84 lm/w
 MacAdam:
 3

 UGR:
 <19</th>
 Power Supply:
 220-240V 50/60Hz

 Type:
 COB
 Gear:
 Adjustable DALI

**LED Lifetime:** 50.000 L70 B10 (Ta=25°C)

Power: 19W

Light output tolerance +/- 10%

Tel. +34937366800 Web www.lamp.es