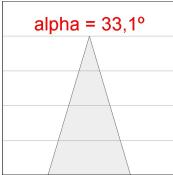

## **PHOTOMETRIC DATA:**

K11SF2023RF930DBB  $_{\eta}$  = 100% Imax = 2279 cd/klm UTE:

CIE: 100 100 100 100 100

Data according to regulations 2019/2020/EU and 2019/2015/EU