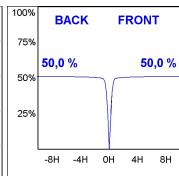

### **PHOTOMETRIC DATA:**

K11SF2023RF927NWW  $\eta = 100\%$ Imax = 2200 cd/klm UTE:

CIE: 98 99 100 100 100