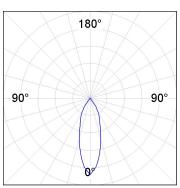

### **PHOTOMETRIC DATA:**

K11SF2023RF927NWW  $\eta = 100\%$ Imax = 2200 cd/klm UTE:

CIE: 98 99 100 100 100