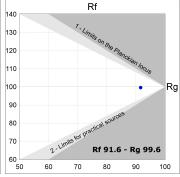

# **TECHNICAL SPECIFICATIONS:**

Light output: 1.815 lm °K: 2700 Plum: 21,6W CRI: 90 Efficacy: 84 lm/w R9: 58 UGR: <19 MacAdam: 3

**Type:** COB **Power Supply:** 220-240V 50/60Hz

LED Lifetime: 50.000 L70 B10 (Ta=25°C) Gear: Electronic