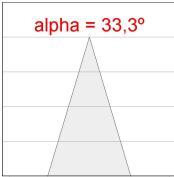

### **PHOTOMETRIC DATA:**

K11SF2023RF927NWW  $\eta = 100\%$ Imax = 2200 cd/klm UTE:

CIE: 98 99 100 100 100