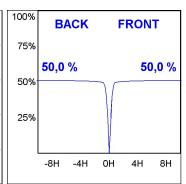

### **PHOTOMETRIC DATA:**

K11SF2023RF927NWB  $\eta = 100\%$ Imax = 2200 cd/klm UTE:

CIE: 98 99 100 100 100