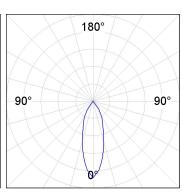

### **PHOTOMETRIC DATA:**

K11SF2023RF927NWB  $\eta = 100\%$ Imax = 2200 cd/klm UTE:

CIE: 98 99 100 100 100