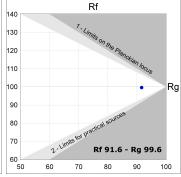

### **PHOTOMETRIC DATA:**

K11SF2023RF927NWB  $\eta = 100\%$ Imax = 2200 cd/klm UTE:

CIE: 98 99 100 100 100