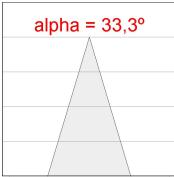

### **PHOTOMETRIC DATA:**

K11SF2023RF927NWB  $\eta = 100\%$ Imax = 2200 cd/klm UTE:

CIE: 98 99 100 100 100