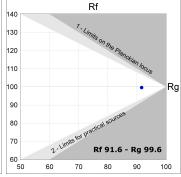

## **TECHNICAL SPECIFICATIONS:**

Light output: 1.815 lm °K: 2700 Plum: 21,6W CRI: 90 Efficacy: 79,2 lm/w R9: 58 UGR: <19 MacAdam: 3

Type: СОВ

LED Lifetime: 50.000 L70 B10 (Ta=25°C) Gear: Electronic

Power Supply: