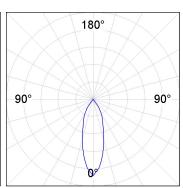

#### **PHOTOMETRIC DATA:**

K11SF2023RF927NMW  $\eta = 100\%$ Imax = 2200 cd/klm UTE:

CIE: 98 99 100 100 100