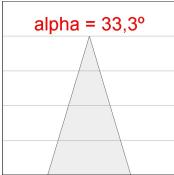

#### **PHOTOMETRIC DATA:**

K11SF2023RF927NMW  $\eta = 100\%$ Imax = 2200 cd/klm UTE:

CIE: 98 99 100 100 100