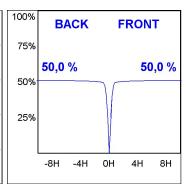

#### **PHOTOMETRIC DATA:**

K11SF2023RF927NMW  $\eta = 100\%$ Imax = 2200 cd/klm UTE:

CIE: 98 99 100 100 100