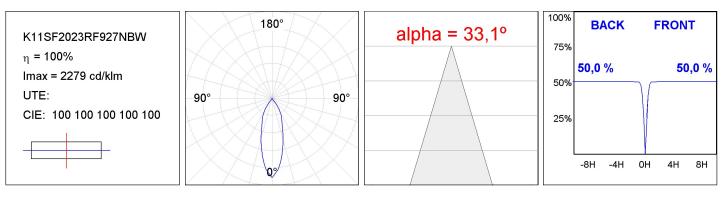

#### **PHOTOMETRIC DATA :**

LAMP reserves the right to change the technical specifications of their products. These changes will allow the continual improvement of the products and will also ensure the conformity to current legal changes. Updated information is always available in our website www.lamp.es

#### **TECHNICAL SPECIFICATIONS:**

| Light output: | 1.711 lm                 | °K :          | 2700             |
|---------------|--------------------------|---------------|------------------|
| Plum:         | 21,6W                    | CRI :         | 90               |
| Efficacy:     | 90,7 lm/w                | R9 :          | 58               |
| UGR:          | <19                      | MacAdam:      | 3                |
| Туре:         | СОВ                      | Power Supply: | 220-240V 50/60Hz |
| LED Lifetime: | 50.000 L70 B10 (Ta=25⁰C) | Gear:         | Electronic       |
| Power:        | 13W                      |               |                  |