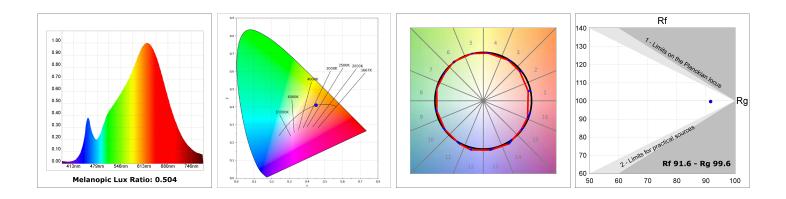

#### **PHOTOMETRIC DATA :**

LAMP reserves the right to change the technical specifications of their products. These changes will allow the continual improvement of the products and will also ensure the conformity to current legal changes. Updated information is always available in our website www.lamp.es

#### **TECHNICAL SPECIFICATIONS:**

| Light output: | 1.711 lm                 | °K :          | 2700             |
|---------------|--------------------------|---------------|------------------|
| Plum:         | 21,6W                    | CRI :         | 90               |
| Efficacy:     | 90,7 lm/w                | R9 :          | 58               |
| UGR:          | <19                      | MacAdam:      | 3                |
| Туре:         | СОВ                      | Power Supply: | 220-240V 50/60Hz |
| LED Lifetime: | 50.000 L70 B10 (Ta=25⁰C) | Gear:         | Electronic       |
| Power:        | 13W                      |               |                  |