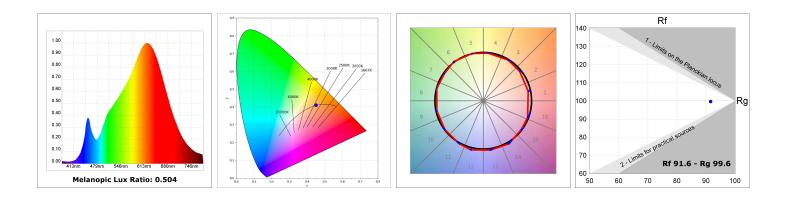

#### **TECHNICAL SPECIFICATIONS:**

| Light output: | 1.815 lm                 | °К:           | 2700             |
|---------------|--------------------------|---------------|------------------|
| Plum:         | 20W                      | CRI :         | 90               |
| Efficacy:     | 90,7 lm/w                | R9 :          | 58               |
| UGR:          | <19                      | MacAdam:      | 3                |
| Туре:         | СОВ                      | Power Supply: | 220-240V 50/60Hz |
| LED Lifetime: | 50.000 L70 B10 (Ta=25⁰C) | Gear:         | Adjustable DALI  |
| Power:        | 19W                      |               |                  |

#### **PHOTOMETRIC DATA :**

LAMP reserves the right to change the technical specifications of their products. These changes will allow the continual improvement of the products and will also ensure the conformity to current legal changes. Updated information is always available in our website www.lamp.es