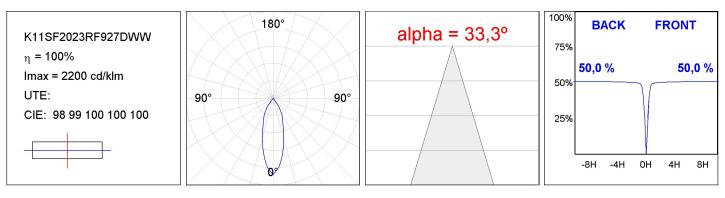

#### **PHOTOMETRIC DATA :**

LAMP reserves the right to change the technical specifications of their products. These changes will allow the continual improvement of the products and will also ensure the conformity to current legal changes. Updated information is always available in our website www.lamp.es

#### **TECHNICAL SPECIFICATIONS:**

| Light output: | 1.815 lm                 | °К:           | 2700             |
|---------------|--------------------------|---------------|------------------|
| Plum:         | 20W                      | CRI :         | 90               |
| Efficacy:     | 90,7 lm/w                | R9 :          | 58               |
| UGR:          | <19                      | MacAdam:      | 3                |
| Туре:         | СОВ                      | Power Supply: | 220-240V 50/60Hz |
| LED Lifetime: | 50.000 L70 B10 (Ta=25⁰C) | Gear:         | Adjustable DALI  |
| Power:        | 19W                      |               |                  |