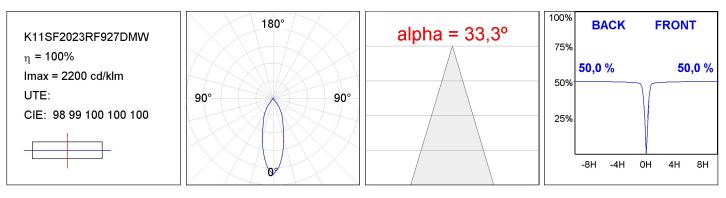

#### **TECHNICAL SPECIFICATIONS:**

| Light output: | 1.815 lm                 | °К:           | 2700             |
|---------------|--------------------------|---------------|------------------|
| Plum:         | 20W                      | CRI :         | 90               |
| Efficacy:     | 85,5 lm/w                | R9 :          | 58               |
| UGR:          | <19                      | MacAdam:      | 3                |
| Туре:         | СОВ                      | Power Supply: | 220-240V 50/60Hz |
| LED Lifetime: | 50.000 L70 B10 (Ta=25⁰C) | Gear:         | Adjustable DALI  |
| Power:        | 13W                      |               |                  |

#### **PHOTOMETRIC DATA :**

LAMP reserves the right to change the technical specifications of their products. These changes will allow the continual improvement of the products and will also ensure the conformity to current legal changes. Updated information is always available in our website www.lamp.es