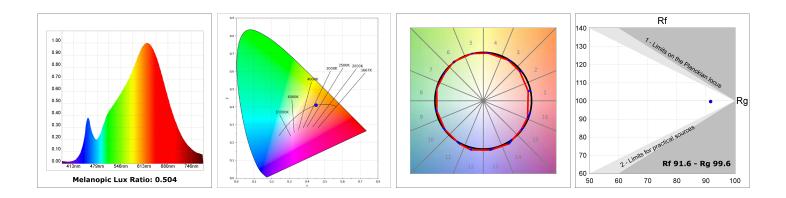

#### **TECHNICAL SPECIFICATIONS:**

| Light output: | 1.815 lm                 | °К:           | 2700             |
|---------------|--------------------------|---------------|------------------|
| Plum:         | 20W                      | CRI :         | 90               |
| Efficacy:     | 85,5 lm/w                | R9 :          | 58               |
| UGR:          | <19                      | MacAdam:      | 3                |
| Туре:         | СОВ                      | Power Supply: | 220-240V 50/60Hz |
| LED Lifetime: | 50.000 L70 B10 (Ta=25⁰C) | Gear:         | Adjustable DALI  |
| Power:        | 13W                      |               |                  |

#### **PHOTOMETRIC DATA :**

LAMP reserves the right to change the technical specifications of their products. These changes will allow the continual improvement of the products and will also ensure the conformity to current legal changes. Updated information is always available in our website www.lamp.es