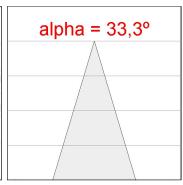

## **PHOTOMETRIC DATA:**

K11SF2023RF927DMB  $\eta = 100\%$ Imax = 2200 cd/klm UTE: