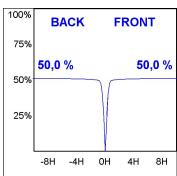

## **PHOTOMETRIC DATA:**

K11SF2023RF927DMB  $\eta = 100\%$ Imax = 2200 cd/klm UTE: