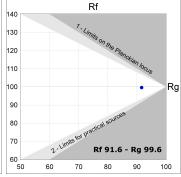

# **TECHNICAL SPECIFICATIONS:**

Light output: 1.815 lm °K: 2700 Plum: 20W CRI: 90 Efficacy: 85,5 lm/w R9: 58 UGR: <19 3 MacAdam:

Type: СОВ 220-240V 50/60Hz Power Supply: LED Lifetime: 50.000 L70 B10 (Ta=25°C) Gear: Adjustable DALI