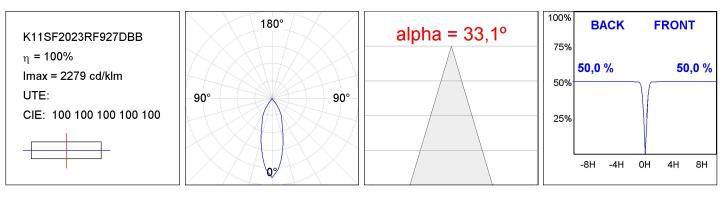

#### **TECHNICAL SPECIFICATIONS:**

| Light output: | 1.711 lm                 | °K :          | 2700             |
|---------------|--------------------------|---------------|------------------|
| Plum:         | 20W                      | CRI :         | 90               |
| Efficacy:     | 120 lm/w                 | R9 :          | 58               |
| UGR:          | <19                      | MacAdam:      | 3                |
| Туре:         | СОВ                      | Power Supply: | 220-240V 50/60Hz |
| LED Lifetime: | 50.000 L70 B10 (Ta=25⁰C) | Gear:         | Adjustable DALI  |
| Power:        | 13W                      |               |                  |

#### **PHOTOMETRIC DATA :**

LAMP reserves the right to change the technical specifications of their products. These changes will allow the continual improvement of the products and will also ensure the conformity to current legal changes. Updated information is always available in our website www.lamp.es