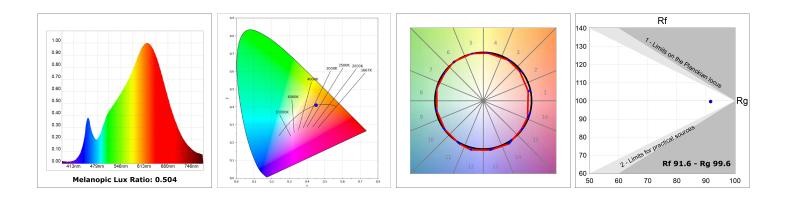

#### **TECHNICAL SPECIFICATIONS:**

| Light output: | 1.711 lm                 | °K :          | 2700             |
|---------------|--------------------------|---------------|------------------|
| Plum:         | 20W                      | CRI :         | 90               |
| Efficacy:     | 120 lm/w                 | R9 :          | 58               |
| UGR:          | <19                      | MacAdam:      | 3                |
| Туре:         | СОВ                      | Power Supply: | 220-240V 50/60Hz |
| LED Lifetime: | 50.000 L70 B10 (Ta=25⁰C) | Gear:         | Adjustable DALI  |
| Power:        | 13W                      |               |                  |

#### **PHOTOMETRIC DATA :**

LAMP reserves the right to change the technical specifications of their products. These changes will allow the continual improvement of the products and will also ensure the conformity to current legal changes. Updated information is always available in our website www.lamp.es